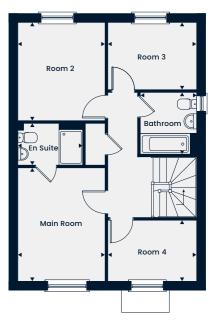

# **The Chelford**

Total Area 1,135 sq. ft.

A family home featuring a living room and an open-plan kitchen/dining/family area with double doors leading out to the garden.

Upstairs, there is the main bedroom featuring an en suite, three further bedrooms and a family bathroom.

#### First Floor

 Main Room
 3.83m x 2.95m | 12'7" x 9'8"

 Room 2
 3.30m x 2.95m | 10'10" x 9'8"

 Room 3
 2.99m x 2.27m | 9'9" x 7'5"

 Room 4
 2.99m x 2.06m | 9'9" x 6'9"

 Bathroom
 2.07m x 1.90m | 6'9" x 6'3"

 En Suite
 2.19m x 1.40m | 7'2" x 4'7"

--- - Restricted head height WC - Cloakroom