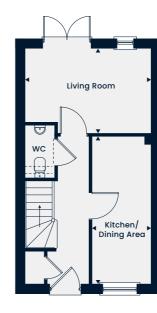

### The Cornwood

**ornwood** Total Area 770 sq. ft.

A family home featuring a living room and an open-plan kitchen/dining area with double doors leading out to the garden.

Upstairs, there is the main bedroom featuring an en suite, two further bedrooms and a family bathroom.

#### **Ground Floor**

Kitchen/Dining Area Living Room

4.68m x 2.86m | 15'4" x 9'4" 4.68m x 4.54m | 15'4" x 14'10"

--- - Restricted head height WC - Cloakroom