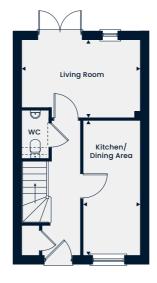

### The Cornwood

**ornwood** Total Area 770 sq. ft.

A family home featuring a living room and an open-plan kitchen/dining area with double doors leading out to the garden.

Upstairs, there is the main bedroom featuring an en suite, two further bedrooms and a family bathroom.

#### **Ground Floor**

Kitchen/Dining Area Living Room

4.68m x 2.86m | 15'4" x 9'4" 4.68m x 4.54m | 15'4" x 14'10"

--- - Restricted head height WC - Cloakroom