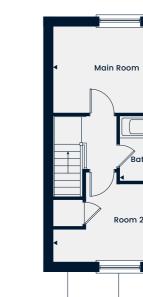

#### First Floor

 Main Room
 3.59m x 2.81m | 11'9" x 9'2"

 Room 2
 2.70m x 2.46m | 8'10" x 8'1"

 Room 3
 2.46m x 2.31m | 8'1" x 7'7"

 Bathroom
 2.04m x 1.70m | 6'8" x 5'7"

 En Suite
 2.03m x 1.61m | 6'8" x 5'3"

--- - Restricted head height WC - Cloakroom