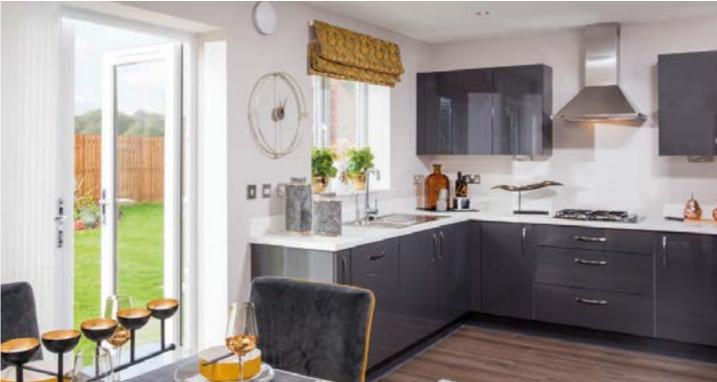

# **Specifications**

| Kitchen                                                                                                                                                                                                                                                                                                                                                                                                                                                                | 2 & 3 bedrooms                        | 4 bedrooms                            | 5 bedrooms                            |
|------------------------------------------------------------------------------------------------------------------------------------------------------------------------------------------------------------------------------------------------------------------------------------------------------------------------------------------------------------------------------------------------------------------------------------------------------------------------|---------------------------------------|---------------------------------------|---------------------------------------|
| Choice of kitchen units with soft-close drawers and doors*                                                                                                                                                                                                                                                                                                                                                                                                             | /                                     | 1                                     | 1                                     |
| Choice of 40mm worktops with matching upstand to kitchen and utility room                                                                                                                                                                                                                                                                                                                                                                                              | /                                     | 1                                     | ✓                                     |
| Stainless steel single bowl sink with mixer tap to kitchen                                                                                                                                                                                                                                                                                                                                                                                                             | /                                     | ✓                                     | <b>✓</b>                              |
| Stainless steel four-ring gas hob                                                                                                                                                                                                                                                                                                                                                                                                                                      | /                                     | ✓                                     | <b>✓</b>                              |
| Stainless steel under-counter single oven                                                                                                                                                                                                                                                                                                                                                                                                                              | 1                                     | 1                                     | /                                     |
| Electrical                                                                                                                                                                                                                                                                                                                                                                                                                                                             |                                       |                                       |                                       |
| TV point <sup>†</sup>                                                                                                                                                                                                                                                                                                                                                                                                                                                  | 1                                     | 1                                     | 1                                     |
| One BT telephone point                                                                                                                                                                                                                                                                                                                                                                                                                                                 | ✓                                     | 1                                     | 1                                     |
| Ceiling light to bathrooms and en suites                                                                                                                                                                                                                                                                                                                                                                                                                               | /                                     | 1                                     | /                                     |
| Pendant light fittings with LED bulbs to all other areas                                                                                                                                                                                                                                                                                                                                                                                                               | ✓                                     | <b>/</b>                              | /                                     |
| Bathroom & En Suite                                                                                                                                                                                                                                                                                                                                                                                                                                                    |                                       |                                       |                                       |
| Choice of wall tiles*                                                                                                                                                                                                                                                                                                                                                                                                                                                  | /                                     | /                                     | /                                     |
| White sanitaryware                                                                                                                                                                                                                                                                                                                                                                                                                                                     | /                                     | <b>√</b>                              | /                                     |
| Internal Features                                                                                                                                                                                                                                                                                                                                                                                                                                                      |                                       |                                       |                                       |
|                                                                                                                                                                                                                                                                                                                                                                                                                                                                        |                                       |                                       |                                       |
| All ceilings and walls finished in white matt emulsion                                                                                                                                                                                                                                                                                                                                                                                                                 | <b>/</b>                              | ✓                                     | ✓                                     |
| All woodwork finished in white matt emulsion  All woodwork finished in white gloss                                                                                                                                                                                                                                                                                                                                                                                     | · · · · · · · · · · · · · · · · · · · | ✓<br>✓                                | <i>,</i>                              |
|                                                                                                                                                                                                                                                                                                                                                                                                                                                                        |                                       |                                       |                                       |
| All woodwork finished in white gloss                                                                                                                                                                                                                                                                                                                                                                                                                                   | /                                     | /                                     | /                                     |
| All woodwork finished in white gloss Four-panel smooth finish internal doors                                                                                                                                                                                                                                                                                                                                                                                           | ,                                     | /                                     | /                                     |
| All woodwork finished in white gloss  Four-panel smooth finish internal doors  Internal doors furniture to be chrome lever latch on round rose                                                                                                                                                                                                                                                                                                                         | ,                                     | /                                     | ,                                     |
| All woodwork finished in white gloss  Four-panel smooth finish internal doors  Internal doors furniture to be chrome lever latch on round rose  Gas-fired central heating, condensing boiler with hot water cylinder <sup>‡</sup>                                                                                                                                                                                                                                      | ,                                     | /                                     | ,                                     |
| All woodwork finished in white gloss  Four-panel smooth finish internal doors  Internal doors furniture to be chrome lever latch on round rose  Gas-fired central heating, condensing boiler with hot water cylinder <sup>‡</sup> Gas-fired Combi Boilers  All radiators to be fitted with a thermostatic valve except in room where                                                                                                                                   | ,                                     | /<br>/<br>/                           | ,                                     |
| All woodwork finished in white gloss  Four-panel smooth finish internal doors  Internal doors furniture to be chrome lever latch on round rose  Gas-fired central heating, condensing boiler with hot water cylinder <sup>‡</sup> Gas-fired Combi Boilers  All radiators to be fitted with a thermostatic valve except in room where thermostat is located                                                                                                             | ,                                     | /<br>/<br>/                           | ,                                     |
| All woodwork finished in white gloss  Four-panel smooth finish internal doors  Internal doors furniture to be chrome lever latch on round rose  Gas-fired central heating, condensing boiler with hot water cylinder <sup>‡</sup> Gas-fired Combi Boilers  All radiators to be fitted with a thermostatic valve except in room where thermostat is located  External Features                                                                                          | /<br>/<br>/                           | /<br>/<br>/                           | ,                                     |
| All woodwork finished in white gloss  Four-panel smooth finish internal doors  Internal doors furniture to be chrome lever latch on round rose  Gas-fired central heating, condensing boiler with hot water cylinder <sup>‡</sup> Gas-fired Combi Boilers  All radiators to be fitted with a thermostatic valve except in room where thermostat is located  External Features  Double-glazed uPVC windows and double doors                                             | , , , , , , , , , , , , , , , , , , , | /<br>/<br>/                           | , , , , , , , , , , , , , , , , , , , |
| All woodwork finished in white gloss  Four-panel smooth finish internal doors  Internal doors furniture to be chrome lever latch on round rose  Gas-fired central heating, condensing boiler with hot water cylinder <sup>‡</sup> Gas-fired Combi Boilers  All radiators to be fitted with a thermostatic valve except in room where thermostat is located  External Features  Double-glazed uPVC windows and double doors  Chrome-effect door furniture to front door | /<br>/<br>/                           | / / / / / / / / / / / / / / / / / / / |                                       |