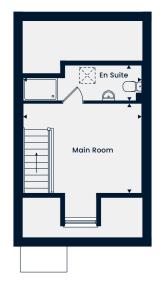

### The Cornwood

**ornwood** Total Area 770 sq. ft.

A family home featuring a living room and an open-plan kitchen/dining area with double doors leading out to the garden.

Upstairs, there is the main bedroom featuring an en suite, two further bedrooms and a family bathroom.

#### First Floor

 Main Room
 3.59m x 2.81m | 11'9" x 9'2"

 Room 2
 2.70m x 2.46m | 8'10" x 8'1"

 Room 3
 2.46m x 2.31m | 8'1" x 7'7"

 Bathroom
 2.04m x 1.70m | 6'8" x 5'7"

 En Suite
 2.03m x 1.61m | 6'8" x 5'3"

--- - Restricted head height WC - Cloakroom