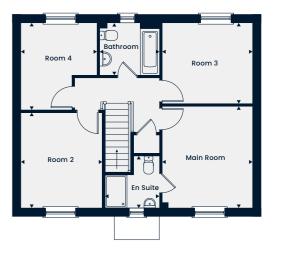

### The Cornwood

**ornwood** Total Area 770 sq. ft.

A family home featuring a living room and an open-plan kitchen/dining area with double doors leading out to the garden.

Upstairs, there is the main bedroom featuring an en suite, two further bedrooms and a family bathroom.

#### First Floor

 Main Room
 3.59m x 2.81m | 11'9" x 9'2"

 Room 2
 2.70m x 2.46m | 8'10" x 8'1"

 Room 3
 2.46m x 2.31m | 8'1" x 7'7"

 Bathroom
 2.04m x 1.70m | 6'8" x 5'7"

 En Suite
 2.03m x 1.61m | 6'8" x 5'3"