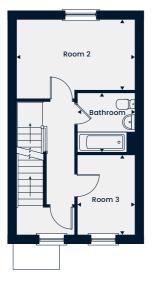

### The Cornwood

**ornwood** Total Area 770 sq. ft.

A family home featuring a living room and an open-plan kitchen/dining area with double doors leading out to the garden.

Upstairs, there is the main bedroom featuring an en suite, two further bedrooms and a family bathroom.

#### First Floor

 Main Room
 3.59m x 2.81m | 11'9" x 9'2"

 Room 2
 2.70m x 2.46m | 8'10" x 8'1"

 Room 3
 2.46m x 2.31m | 8'1" x 7'7"

 Bathroom
 2.04m x 1.70m | 6'8" x 5'7"

 En Suite
 2.03m x 1.61m | 6'8" x 5'3"

--- - Restricted head height WC - Cloakroom