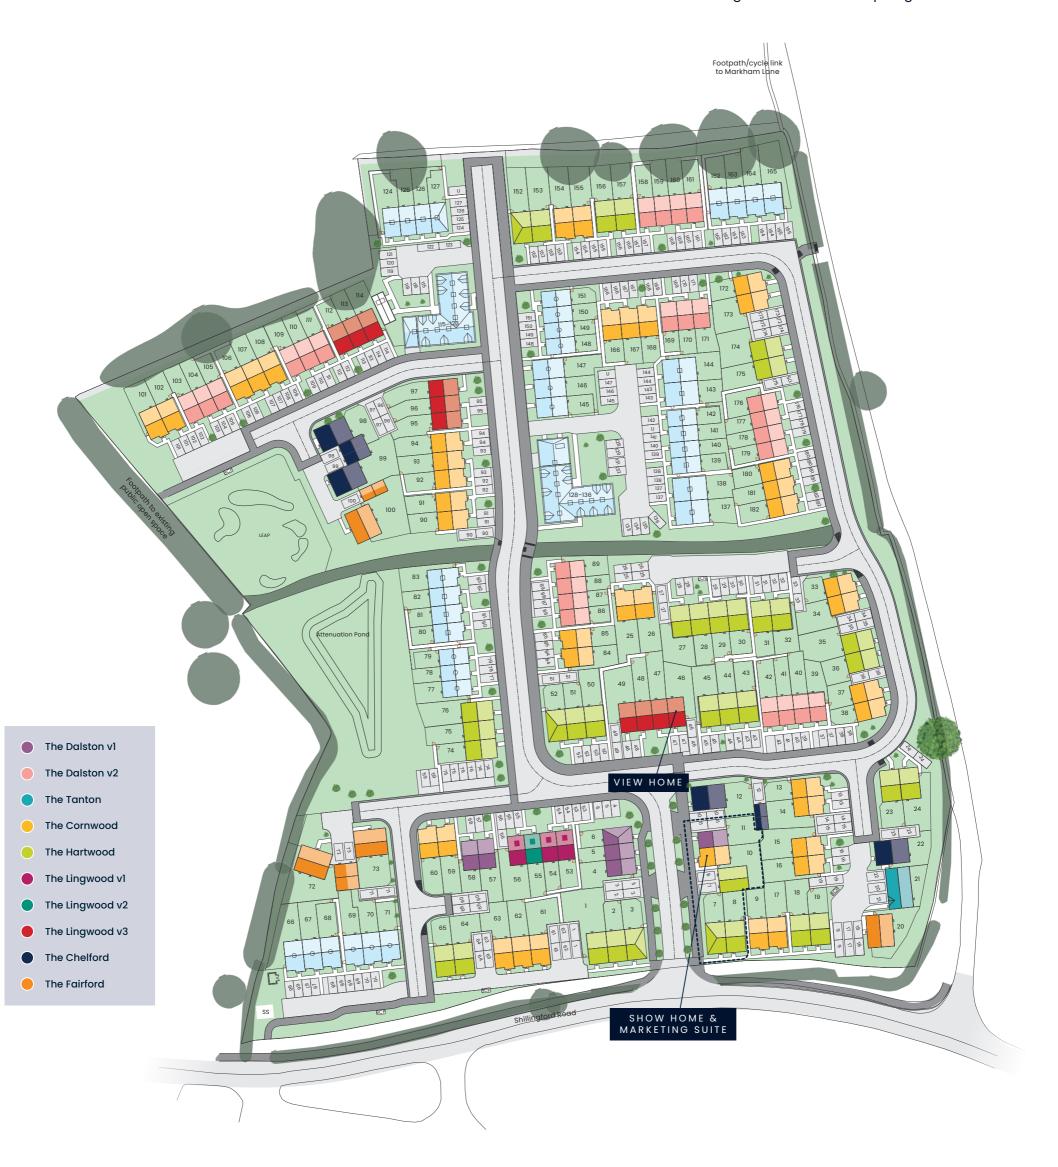

# BROOK MANOR

ALPHINGTON

Surrounded by countryside, this beautiful collection of 1 to 4 bedroom homes is nestled in the charming Exeter suburb of Alphington.

BCP - Bin Collection Point

LEAP - Local Equipped Area for Play

U - Unallocated Parking