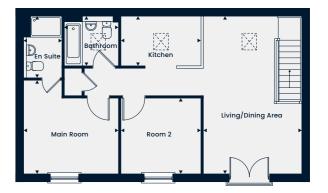

### The Cornwood

**ornwood** Total Area 770 sq. ft.

A family home featuring a living room and an open-plan kitchen/dining area with double doors leading out to the garden.

Upstairs, there is the main bedroom featuring an en suite, two further bedrooms and a family bathroom.

#### **Ground Floor**

Kitchen/Dining Area Living Room

4.68m x 2.86m | 15'4" x 9'4" 4.68m x 4.54m | 15'4" x 14'10"

#### First Floor

 Main Room
 3.59m x 2.81m | 11'9" x 9'2"

 Room 2
 2.70m x 2.46m | 8'10" x 8'1"

 Room 3
 2.46m x 2.31m | 8'1" x 7'7"

 Bathroom
 2.04m x 1.70m | 6'8" x 5'7"

 En Suite
 2.03m x 1.61m | 6'8" x 5'3"