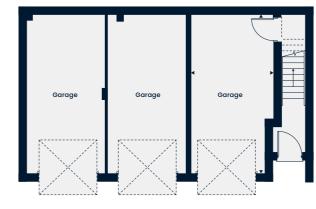

### The Cornwood

**ornwood** Total Area 770 sq. ft.

A family home featuring a living room and an open-plan kitchen/dining area with double doors leading out to the garden.

Upstairs, there is the main bedroom featuring an en suite, two further bedrooms and a family bathroom.