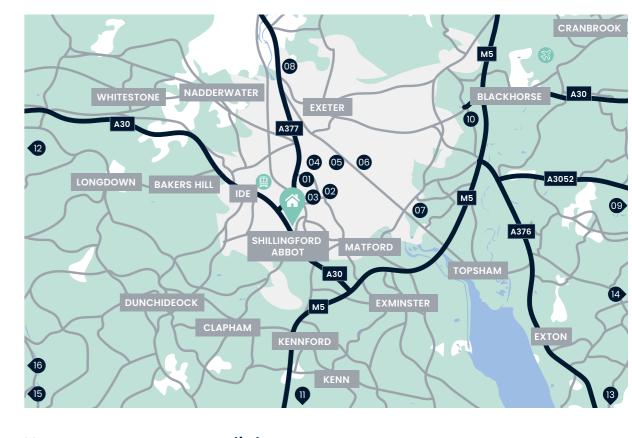

#### Up to 2 Miles

- 01. Sainsbury's
- 02. Riverside Vallev Park
- 03. iBounce Trampoline Park
- 04. The Climbing

#### Up to 5 Miles

- 05. Vue Cinema Exeter
- 06. Royal Devon and Exeter Hospital
- 07. Exeter Golf and Country Club
- 08. The University of Exeter

### Up to 10 Miles

Adventure Centre

12. Fingle Glen Golf

- 09. Crealy Theme Park 13. Sandy Bay Beach 14. The Donkey
- & Resort 10. UCZ Paintball Parks Sanctuary 11. Ashcombe
  - 15. Blackingstone Rock
  - 16. Dartmoor National Park

Up to 25 Miles

Although the schools listed above are nearby, we cannot guarantee admission.

Map shown is not to scale. Times, distances and directions are approximate only and are taken from google.co.uk/maps and nationalrail.co.uk. August 2023.