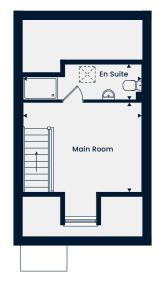

### The Cornwood

**ornwood** Total Area 770 sq. ft.

A family home featuring a living room and an open-plan kitchen/dining area with double doors leading out to the garden.

Upstairs, there is the main bedroom featuring an en suite, two further bedrooms and a family bathroom.

#### First Floor

 Main Room
 3.59m x 2.81m | 11'9" x 9'2"

 Room 2
 2.70m x 2.46m | 8'10" x 8'1"

 Room 3
 2.46m x 2.31m | 8'1" x 7'7"

 Bathroom
 2.04m x 1.70m | 6'8" x 5'7"

 En Suite
 2.03m x 1.61m | 6'8" x 5'3"