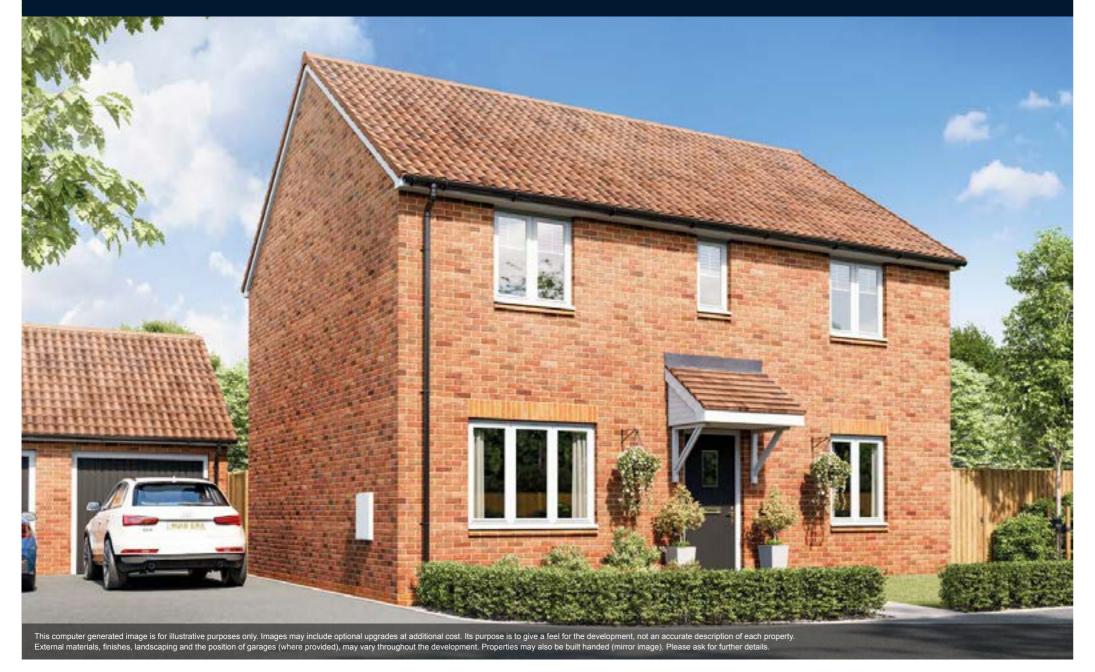

### The Cornwood

**ornwood** Total Area 770 sq. ft.

A family home featuring a living room and an open-plan kitchen/dining area with double doors leading out to the garden.

Upstairs, there is the main bedroom featuring an en suite, two further bedrooms and a family bathroom.