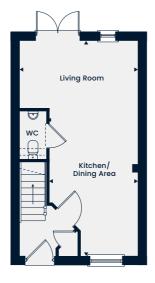

### The Cornwood

**ornwood** Total Area 770 sq. ft.

A family home featuring a living room and an open-plan kitchen/dining area with double doors leading out to the garden.

Upstairs, there is the main bedroom featuring an en suite, two further bedrooms and a family bathroom.

#### **Ground Floor**

Kitchen/Dining Area Living Room

4.68m x 2.86m | 15'4" x 9'4" 4.68m x 4.54m | 15'4" x 14'10"

--- - Restricted head height WC - Cloakroom