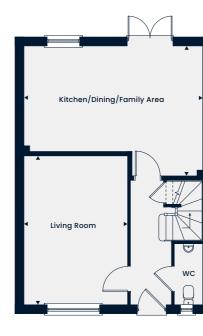

# **The Chelford**

Total Area 1,135 sq. ft.

A family home featuring a living room and an open-plan kitchen/dining/family area with double doors leading out to the garden.

Upstairs, there is the main bedroom featuring an en suite, three further bedrooms and a family bathroom.

#### **Ground Floor**

Kitchen/Dining/Family Area Living Room

6.03m x 4.39m | 19'9" x 14'5" 5.02m x 3.50m | 16'5" x 11'6"