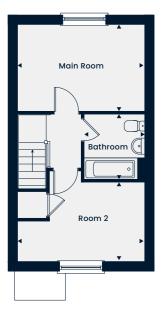

#### First Floor

 Main Room
 3.59m x 2.81m | 11'9" x 9'2"

 Room 2
 2.70m x 2.46m | 8'10" x 8'1"

 Room 3
 2.46m x 2.31m | 8'1" x 7'7"

 Bathroom
 2.04m x 1.70m | 6'8" x 5'7"

 En Suite
 2.03m x 1.61m | 6'8" x 5'3"

--- - Restricted head height WC - Cloakroom