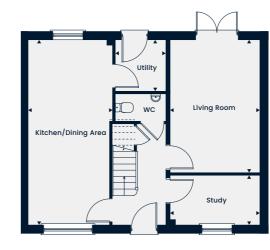

### The Cornwood

**ornwood** Total Area 770 sq. ft.

A family home featuring a living room and an open-plan kitchen/dining area with double doors leading out to the garden.

Upstairs, there is the main bedroom featuring an en suite, two further bedrooms and a family bathroom.

#### **Ground Floor**

Kitchen/Dining Area Living Room

4.68m x 2.86m | 15'4" x 9'4" 4.68m x 4.54m | 15'4" x 14'10"

--- - Restricted head height WC - Cloakroom