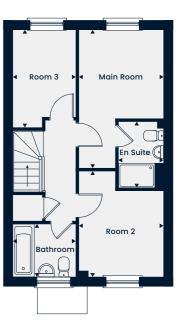

### The Cornwood

**ornwood** Total Area 770 sq. ft.

A family home featuring a living room and an open-plan kitchen/dining area with double doors leading out to the garden.

Upstairs, there is the main bedroom featuring an en suite, two further bedrooms and a family bathroom.

#### First Floor

 Main Room
 3.59m x 2.81m | 11'9" x 9'2"

 Room 2
 2.70m x 2.46m | 8'10" x 8'1"

 Room 3
 2.46m x 2.31m | 8'1" x 7'7"

 Bathroom
 2.04m x 1.70m | 6'8" x 5'7"

 En Suite
 2.03m x 1.61m | 6'8" x 5'3"

--- - Restricted head height WC - Cloakroom