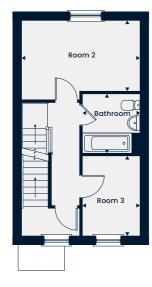

### The Cornwood

**ornwood** Total Area 770 sq. ft.

A family home featuring a living room and an open-plan kitchen/dining area with double doors leading out to the garden.

Upstairs, there is the main bedroom featuring an en suite, two further bedrooms and a family bathroom.

#### First Floor

 Main Room
 3.59m x 2.81m | 11'9" x 9'2"

 Room 2
 2.70m x 2.46m | 8'10" x 8'1"

 Room 3
 2.46m x 2.31m | 8'1" x 7'7"

 Bathroom
 2.04m x 1.70m | 6'8" x 5'7"

 En Suite
 2.03m x 1.61m | 6'8" x 5'3"