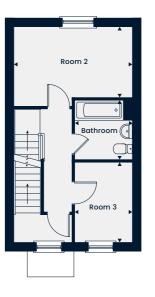

### The Cornwood

**ornwood** Total Area 770 sq. ft.

A family home featuring a living room and an open-plan kitchen/dining area with double doors leading out to the garden.

Upstairs, there is the main bedroom featuring an en suite, two further bedrooms and a family bathroom.

#### First Floor

 Main Room
 3.59m x 2.81m | 11'9" x 9'2"

 Room 2
 2.70m x 2.46m | 8'10" x 8'1"

 Room 3
 2.46m x 2.31m | 8'1" x 7'7"

 Bathroom
 2.04m x 1.70m | 6'8" x 5'7"

 En Suite
 2.03m x 1.61m | 6'8" x 5'3"