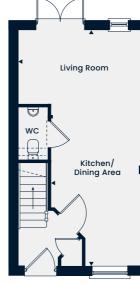

### The Cornwood

**ornwood** Total Area 770 sq. ft.

A family home featuring a living room and an open-plan kitchen/dining area with double doors leading out to the garden.

Upstairs, there is the main bedroom featuring an en suite, two further bedrooms and a family bathroom.

#### **Ground Floor**

Kitchen/Dining Area Living Room

4.68m x 2.86m | 15'4" x 9'4" 4.68m x 4.54m | 15'4" x 14'10"

--- - Restricted head height WC - Cloakroom