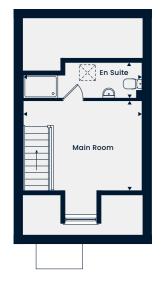

### The Cornwood

**ornwood** Total Area 770 sq. ft.

A family home featuring a living room and an open-plan kitchen/dining area with double doors leading out to the garden.

Upstairs, there is the main bedroom featuring an en suite, two further bedrooms and a family bathroom.

#### First Floor

 Main Room
 3.59m x 2.81m | 11'9" x 9'2"

 Room 2
 2.70m x 2.46m | 8'10" x 8'1"

 Room 3
 2.46m x 2.31m | 8'1" x 7'7"

 Bathroom
 2.04m x 1.70m | 6'8" x 5'7"

 En Suite
 2.03m x 1.61m | 6'8" x 5'3"