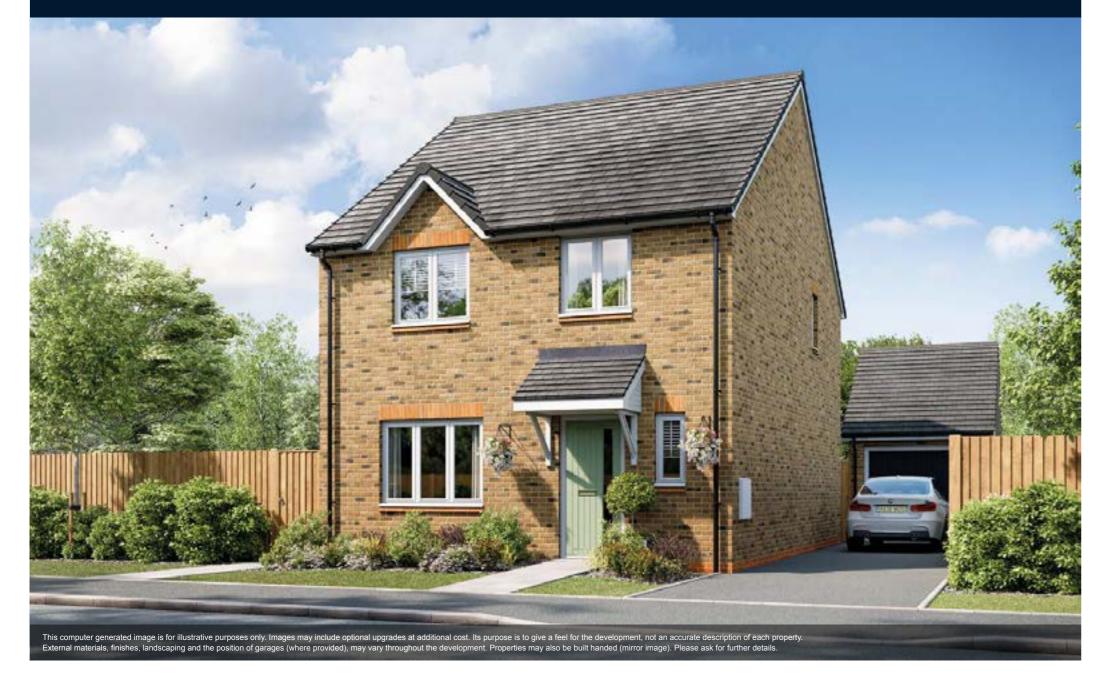

# **The Chelford**

Total Area 1,135 sq. ft.

A family home featuring a living room and an open-plan kitchen/dining/family area with double doors leading out to the garden.

Upstairs, there is the main bedroom featuring an en suite, three further bedrooms and a family bathroom.