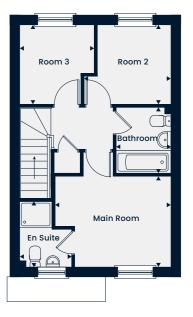

# The Lingwood vl

# The Lingwood vl

Total Area 865 sq. ft.

A modern three-storey home with a spacious living room with double doors to the garden and an open-plan kitchen/dining area located on the ground floor.

The first floor offers a family bathroom and two bedrooms. The top floor boasts an expansive main bedroom with an en suite.

#### First Floor

 Room 2
 4.12m x 2.76m | 13'6" x 9'0"

 Room 3
 2.78m x 2.01m | 9'1" x 6'7"

 Bathroom
 2.07m x 2.01m | 6'9" x 6'7"

#### Second Floor

Main Room En Suite 4.12m x 3.12m | 13'6" x 10'3" 4.12m x 1.23m | 13'6" x 4'0"

Plot 53, 54, 56

--- - Restricted head height 🖾 - Rooflight WC - Cloakroom