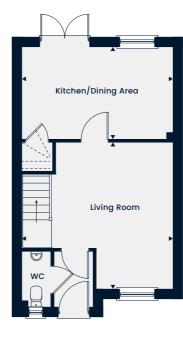

# The Lingwood vl

# The Lingwood vl

Total Area 865 sq. ft.

A modern three-storey home with a spacious living room with double doors to the garden and an open-plan kitchen/dining area located on the ground floor.

The first floor offers a family bathroom and two bedrooms. The top floor boasts an expansive main bedroom with an en suite.

#### **Ground Floor**

Kitchen/Dining Area Living Room

4.69m x 1.99m | 15'4" x 6'6" 4.12m x 2.71m | 13'6" x 8'10"