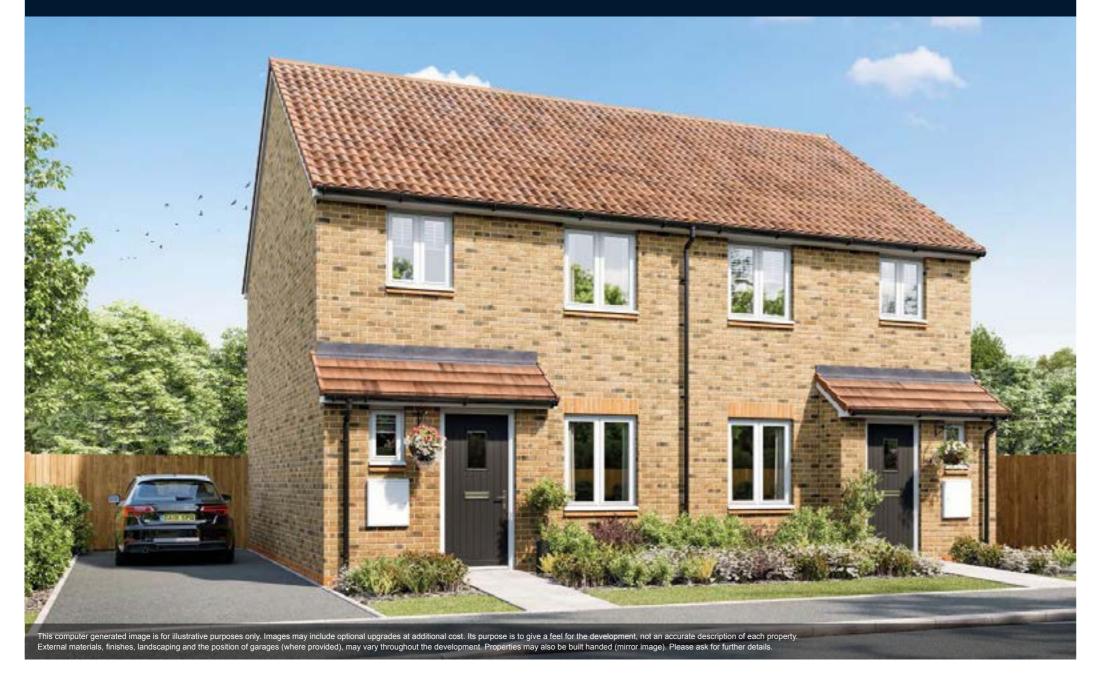

# The Lingwood vl

# The Lingwood vl

Total Area 865 sq. ft.

A modern three-storey home with a spacious living room with double doors to the garden and an open-plan kitchen/dining area located on the ground floor.

The first floor offers a family bathroom and two bedrooms. The top floor boasts an expansive main bedroom with an en suite.