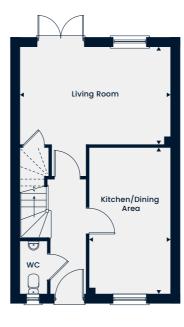

### The Cornwood

**ornwood** Total Area 770 sq. ft.

A family home featuring a living room and an open-plan kitchen/dining area with double doors leading out to the garden.

Upstairs, there is the main bedroom featuring an en suite, two further bedrooms and a family bathroom.

#### **Ground Floor**

Kitchen/Dining Area Living Room

4.68m x 2.86m | 15'4" x 9'4" 4.68m x 4.54m | 15'4" x 14'10"

--- - Restricted head height WC - Cloakroom