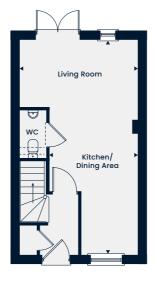

### The Cornwood

**ornwood** Total Area 770 sq. ft.

A family home featuring a living room and an open-plan kitchen/dining area with double doors leading out to the garden.

Upstairs, there is the main bedroom featuring an en suite, two further bedrooms and a family bathroom.

#### **Ground Floor**

Kitchen/Dining Area Living Room

4.68m x 2.86m | 15'4" x 9'4" 4.68m x 4.54m | 15'4" x 14'10"