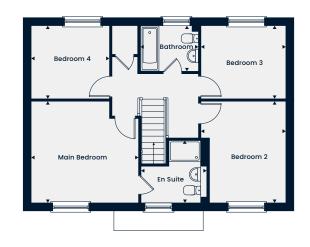

A generous four bedroom home with a spacious kitchen/dining area and a separate living room with double doors leading out to the garden. A utility and study complete the ground floor. Upstairs, the main bedroom features an en suite, three further bedrooms and a family bathroom.

### **Ground Floor**

Kitchen/Dining Area Living Room Study Utility 6.64m x 3.17m | 21'9" x 10'5" 4.59m x 3.97m | 15'0" x 13'0" 2.82m x 1.96m | 9'3" x 6'5" 2.12m x 1.68m | 6'11" x 5'6"

### First Floor

 Main Bedroom
 4.03m x 3.81m | 13'2" x 12'6"

 En Suite
 2.48m x 2.33m | 8'1" x 7'8"

 Bedroom 2
 3.81m x 3.18m | 12'6" x 10'5"

 Bedroom 3
 3.18m x 2.74m | 10'5" x 9'0"

 Bedroom 4
 2.93m x 2.74m | 9'7" x 9'0"

 Bathroom
 2.19m x 1.70m | 7'2" x 5'7"

**The Selsdon** 

A spacious four bedroom home which benefits from a study, utility, living room and a separate open-plan kitchen/dining/family area, with double doors leading out to the garden. Upstairs, there is the main bedroom, three further bedrooms and a family bathroom. Both the main bedroom and bedroom 2 benefit from an en suite.