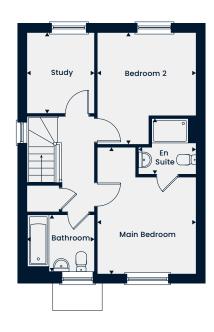

A generous four bedroom home with a spacious kitchen/dining area and a separate living room with double doors leading out to the garden. A utility and study complete the ground floor. Upstairs, the main bedroom features an en suite, three further bedrooms and a family bathroom.

### **Ground Floor**

Kitchen/Dining Area Living Room Study Utility 6.64m x 3.17m | 21'9" x 10'5" 4.59m x 3.97m | 15'0" x 13'0" 2.82m x 1.96m | 9'3" x 6'5" 2.12m x 1.68m | 6'11" x 5'6"

### First Floor

 Main Bedroom
 4.03m x 3.81m | 13'2" x 12'6"

 En Suite
 2.48m x 2.33m | 8'1" x 7'8"

 Bedroom 2
 3.81m x 3.18m | 12'6" x 10'5"

 Bedroom 3
 3.18m x 2.74m | 10'5" x 9'0"

 Bedroom 4
 2.93m x 2.74m | 9'7" x 9'0"

 Bathroom
 2.19m x 1.70m | 7'2" x 5'7"

**The Selsdon** 

A spacious four bedroom home which benefits from a study, utility, living room and a separate open-plan kitchen/dining/family area, with double doors leading out to the garden. Upstairs, there is the main bedroom, three further bedrooms and a family bathroom. Both the main bedroom and bedroom 2 benefit from an en suite.