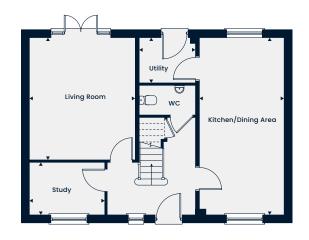

A generous four bedroom home with a spacious kitchen/dining area and a separate living room with double doors leading out to the garden. A utility and study complete the ground floor. Upstairs, the main bedroom features an en suite, three further bedrooms and a family bathroom.

### **Ground Floor**

Kitchen/Dining Area Living Room Study Utility 6.64m x 3.17m | 21'9" x 10'5" 4.59m x 3.97m | 15'0" x 13'0" 2.82m x 1.96m | 9'3" x 6'5" 2.12m x 1.68m | 6'11" x 5'6"

### First Floor

 Main Bedroom
 4.03m x 3.81m | 13'2" x 12'6"

 En Suite
 2.48m x 2.33m | 8'1" x 7'8"

 Bedroom 2
 3.81m x 3.18m | 12'6" x 10'5"

 Bedroom 3
 3.18m x 2.74m | 10'5" x 9'0"

 Bedroom 4
 2.93m x 2.74m | 9'7" x 9'0"

 Bathroom
 2.19m x 1.70m | 7'2" x 5'7"

**The Selsdon** 

A spacious four bedroom home which benefits from a study, utility, living room and a separate open-plan kitchen/dining/family area, with double doors leading out to the garden. Upstairs, there is the main bedroom, three further bedrooms and a family bathroom. Both the main bedroom and bedroom 2 benefit from an en suite.