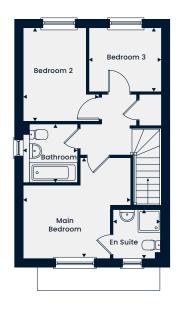

### First Floor

 Main Bedroom
 4.16m x 3.53m | 13'7" x 11'7"

 En Suite
 2.21m x 1.20m | 7'3" x 3'11"

 Bedroom 2
 4.16m x 2.71m | 13'7" x 8'10"

 Bathroom
 2.02m x 1.90m | 6'7" x 6'2"

The Alderley

The Alderley is a lovely three bedroom home. The ground floor features a living room and a spacious kitchen/dining area with a bay window. A cloakroom and handy storage cupboard complete the ground floor. Upstairs, there is the main bedroom featuring an en suite, two further bedrooms and a family bathroom.