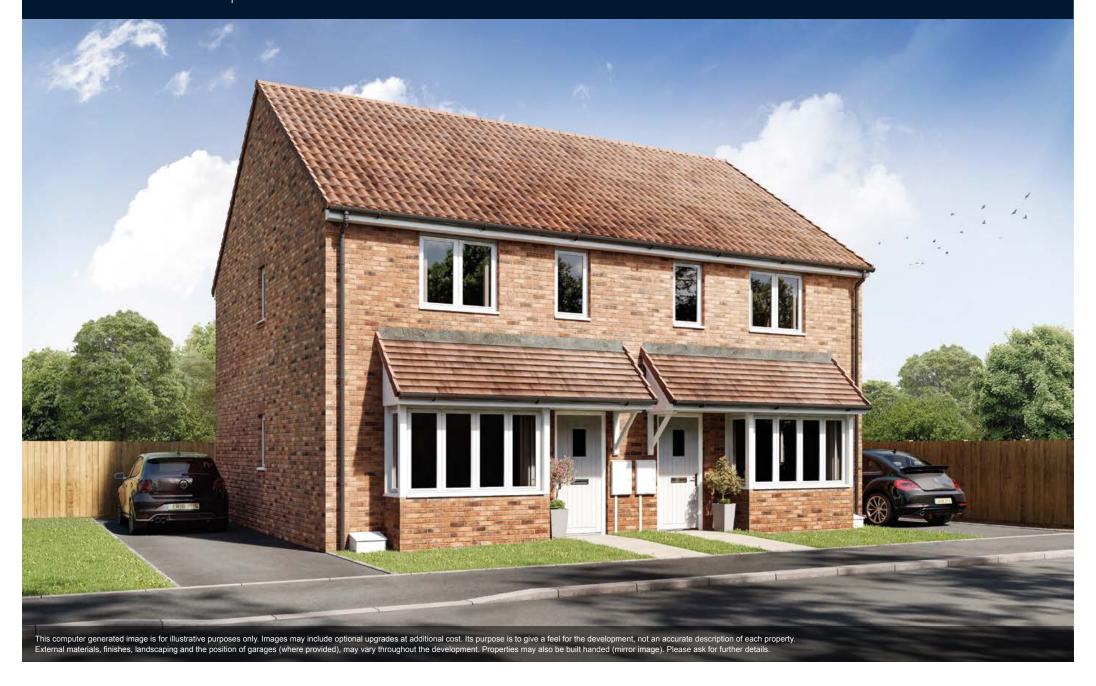

The Rosedene

A delightful two bedroom home featuring an open-plan kitchen/dining area with double doors leading out to the garden and a separate living room. Upstairs features the main bedroom with an en suite, a further bedroom and a family bathroom.

#### **Ground Floor**

Kitchen/Dining Area Living Room 4.16m x 3.89m | 13'7" x 12'9" 4.79m x 3.13m | 15'8" x 10'3"

### First Floor

 Main Bedroom
 4.16m x 3.53m | 13'7" x 11'7"

 En Suite
 2.21m x 1.20m | 7'3" x 3'11"

 Bedroom 2
 4.16m x 2.71m | 13'7" x 8'10"

 Bathroom
 2.02m x 1.90m | 6'7" x 6'2"

The Alderley

The Alderley is a lovely three bedroom home. The ground floor features a living room and a spacious kitchen/dining area with a bay window. A cloakroom and handy storage cupboard complete the ground floor. Upstairs, there is the main bedroom featuring an en suite, two further bedrooms and a family bathroom.