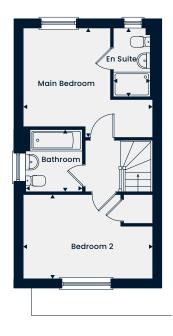

### First Floor

 Main Bedroom
 4.16m x 3.53m | 13'7" x 11'7"

 En Suite
 2.21m x 1.20m | 7'3" x 3'11"

 Bedroom 2
 4.16m x 2.71m | 13'7" x 8'10"

 Bathroom
 2.02m x 1.90m | 6'7" x 6'2"

The Alderley

The Alderley is a lovely three bedroom home. The ground floor features a living room and a spacious kitchen/dining area with a bay window. A cloakroom and handy storage cupboard complete the ground floor. Upstairs, there is the main bedroom featuring an en suite, two further bedrooms and a family bathroom.