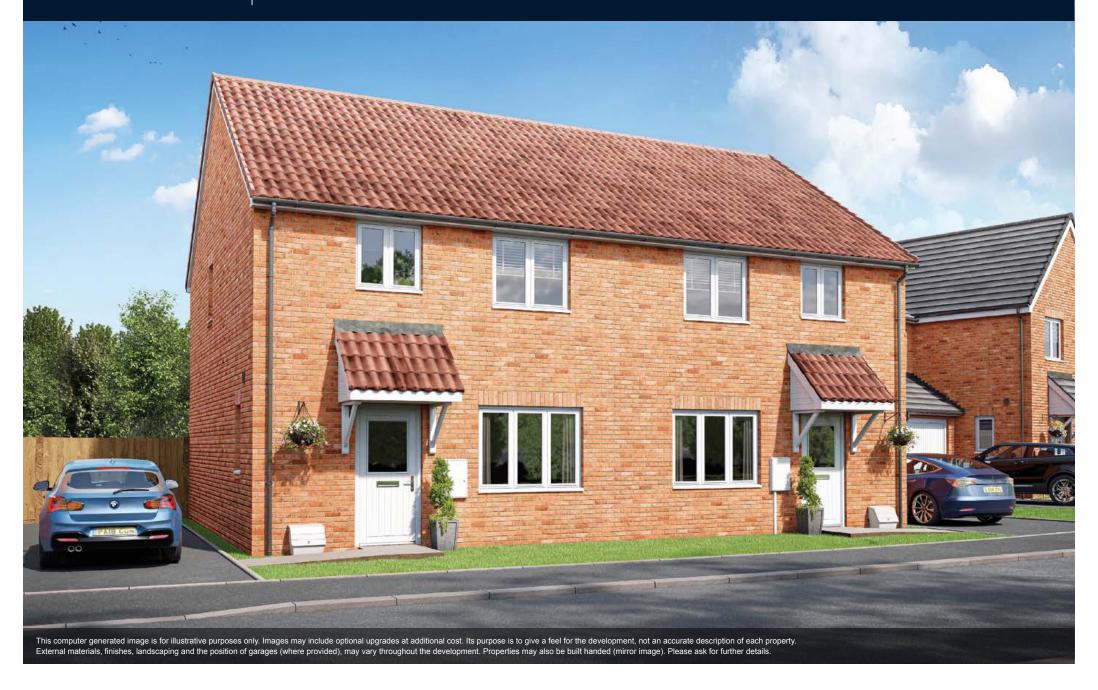

The Coleridge

A spacious three bedroom home featuring a living room and an open-plan kitchen/dining area with double doors leading out to the garden.

Upstairs, there is the main bedroom with an en suite, two further bedrooms and a family bathroom.

#### **Ground Floor**

Kitchen/Dining Area Living Room 5.51m x 3.10m | 18'1" x 10'2" 4.69m x 3.19m | 15'5" x 10'5"

### First Floor

 Main Bedroom
 4.14m x 3.22m | 13'7" x 10'7"

 En Suite
 1.87m x 1.83m | 6'1" x 6'0"

 Bedroom 2
 3.65m x 3.22m | 11'11" x 10'7"

 Bedroom 3
 2.63m x 2.19m | 8'7" x 7'2"

 Bathroom
 2.19m x 1.92m | 7'2" x 6'3"