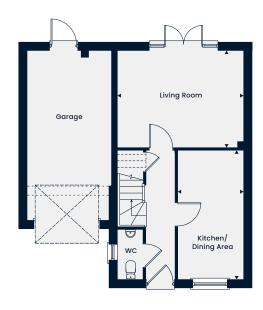

The Kingston

A modern three bedroom home featuring an integral garage. The ground floor comprises a spacious kitchen/dining area and a separate living room. The first floor offers a family bathroom, two good-sized bedrooms and the main bedroom with an en suite.

#### **Ground Floor**

Kitchen/Dining Area 4.64m x 2.38m | 15'2" x 7'9" Living Room 4.48m x 3.48m | 14'8" x 11'5"

#### First Floor

 Main Bedroom
 4.85m x 3.17m | 15'10" x 10'4"

 En Suite
 2.26m x 1.42m | 7'4" x 4'8"

 Bedroom 2
 4.51m x 3.08m | 14'9" x 10'1"

 Bedroom 3
 3.44m x 2.88m | 11'3" x 9'5"

 Bathroom
 2.33m x 2.07m | 7'7" x 6'9"