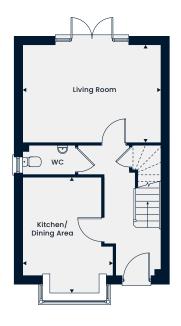

#### **Ground Floor**

Kitchen/Dining Area Living Room 4.16m x 3.89m | 13'7" x 12'9" 4.79m x 3.13m | 15'8" x 10'3"